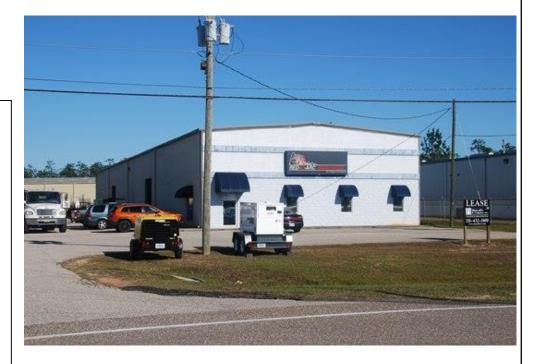

## FOR LEASE Office/Warehouse/Shop

Metcalfe & Company, Inc.
Commercial & Industrial Real Estate
Mobile, Alabama

2.5 ± miles south of Interstate 10

Mobile, AL

Building: 10,000± square feet total

2,100± square feet main office

360± square feet shop/warehouse office

Pre-engineered steel

Clear span Built in 1998

(2) 10qx 12qroll up doors(1) 12qx 12qroll up door

20qeave height

208 v/480v, 3 Phase power

High Bay and fluorescent lighing in shop/warehouse

Site: Approximately 1 acre

Common access

.34± acre fenced/paved, Lay down yard in rear

Rental Rate: \$6.50 per square foot, Net Net

Availability: May 1, 2016

For further information contact:
Adam J. Metcalfe, SIOR
Post Office Box 2903
Mobile, AL 36652
251-432-2600, 251-433-4478 fax
adam@metcalfeco.com